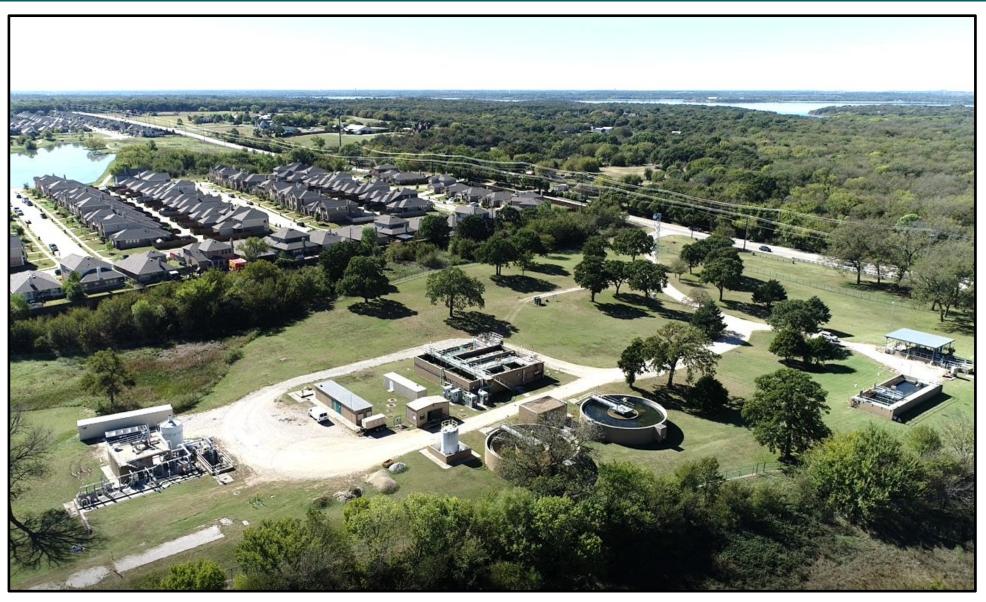

### WELCOME



### **Water Reclamation Plants**





### Water Reclamation Plants







Platinum 17 Award Peninsula

Platinum 13 Award Riverbend

Platinum 5 Award
Doe Branch



### Doe Branch WRP Expansion to 4 MGD





Little Elm, Texas

**Substantial Completion Programmed – November 2021** 



## Grit Removal, Clarifier & Outfall





**Construction by Eagle Contracting, LP** 











### **Riverbend WRP**





Little Elm, Texas

## Expansion from 2 MGD to 4 MGD Construction Complete



### **Lakeview WRP**





City of Lake Dallas, TX

## Peninsula WRP





Aubrey, TX

### Lake Ralph Hall Project Components





# Lake Ralph Hall – SH34 Bridge





### Lake Ralph Hall – Leon Hurse Dam





- Permitted Storage Capacity 180,000 ac-ft
- Maximum Height 113 feet

Earthen Dam Embankment

Service Spillway
& Outlet Works

**Emergency** 

Spillway

Granite Construction Company

Construction Begins - - June 2021





# PROJECT SCHEDULE





#### 2001

Start of Planning and Permitting

Q1 2020

**Section 404 Permit Issued** 



#### Q2 2021

Ladonia Fossil Park Closes and Temporary Park Opens; Reservoir, Road & New Bridge Construction Starts

#### Q3 2021

Environmental Improvements
Begin Near the Lake

#### Q2 2022

Pipeline, Pump Station and Balancing Reservoir Construction Begins



#### Q4 2022

Lake Office and Maintenance Facilities Construction