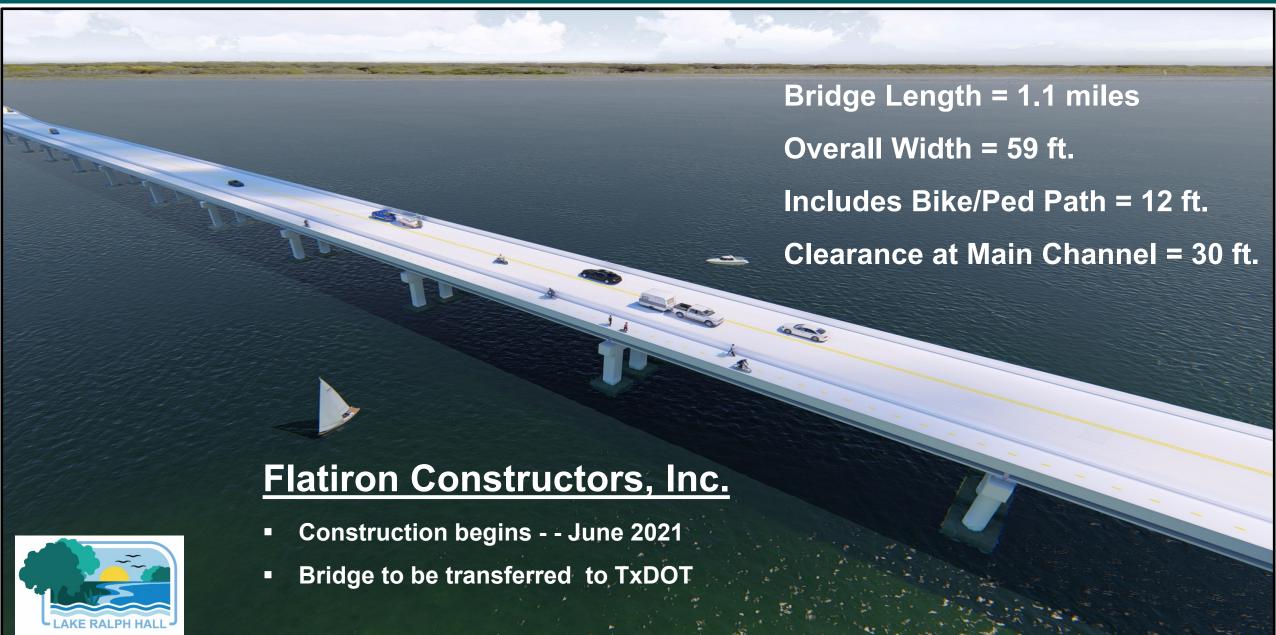

### WELCOME



### **Water Reclamation Plants**





### Water Reclamation Plants







Platinum 17 Award Peninsula

Platinum 13 Award Riverbend

Platinum 5 Award
Doe Branch



### Doe Branch WRP Expansion to 4 MGD





Little Elm, Texas

**Substantial Completion Programmed – November 2021** 



## Grit Removal, Clarifier & Outfall





**Construction by Eagle Contracting, LP** 











### **Riverbend WRP**





Little Elm, Texas

## Expansion from 2 MGD to 4 MGD Construction Complete



### **Lakeview WRP**





City of Lake Dallas, TX

## Peninsula WRP





Aubrey, TX

### Lake Ralph Hall Project Components





# Lake Ralph Hall – SH34 Bridge





### Lake Ralph Hall – Leon Hurse Dam





- Permitted Storage Capacity 180,000 ac-ft
- Maximum Height 113 feet

Earthen Dam Embankment

Service Spillway
& Outlet Works

**Emergency** 

Spillway

Granite Construction Company

Construction Begins - - June 2021





# PROJECT SCHEDULE





#### 2001

Start of Planning and Permitting

Q1 2020

**Section 404 Permit Issued** 



#### Q2 2021

Ladonia Fossil Park Closes and Temporary Park Opens; Reservoir, Road & New Bridge Construction Starts

#### Q3 2021

Environmental Improvements
Begin Near the Lake

#### Q2 2022

Pipeline, Pump Station and Balancing Reservoir Construction Begins



#### Q4 2022

Lake Office and Maintenance Facilities Construction Starts



#### Q2 2023

New Fossil Park Opens and Temporary One Closes; Road & New Bridge Wor