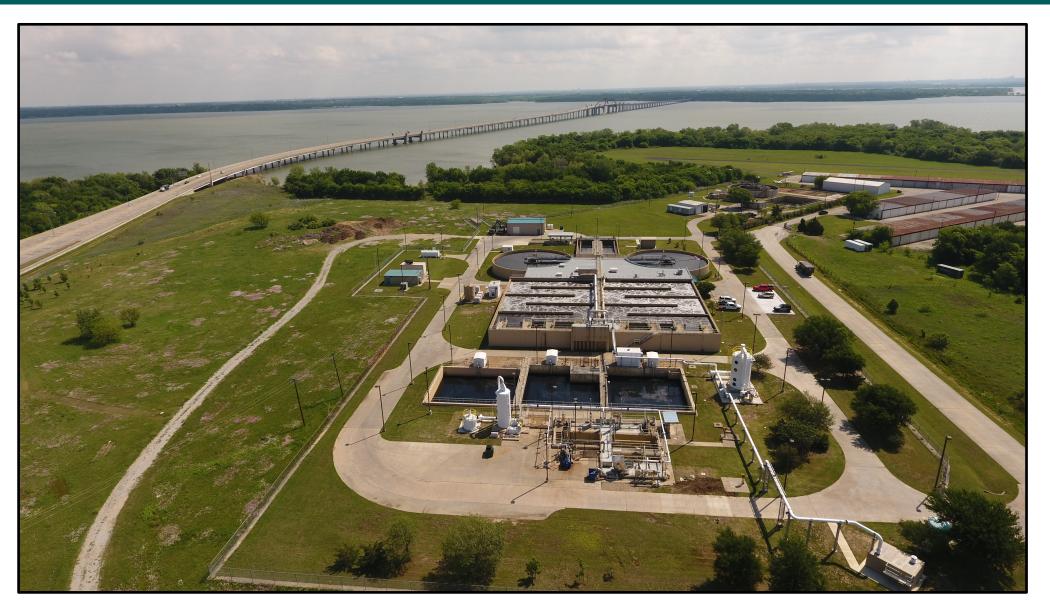

### WELCOME



### **Water Reclamation Plants**





### Water Reclamation Plants







Platinum 17 Award Peninsula

Platinum 13 Award Riverbend

Platinum 5 Award
Doe Branch



### Doe Branch WRP Expansion to 4 MGD





Little Elm, Texas

**Substantial Completion Programmed – November 2021** 



## Grit Removal, Clarifier & Outfall





**Construction by Eagle Contracting, LP** 











### **Riverbend WRP**





Little Elm, Texas

## Expansion from 2 MGD to 4 MGD Construction Complete



### **Lakeview WRP**





City of Lake Dallas, TX

## Peninsula WRP





Aubrey, TX

### Lake Ralph Hall Project Components





# Lake Ralph Hall – SH34 Bridge





### Lake Ralph Hall – Leon Hurse Dam





- Permitted Storage Capacity 180,000 ac-ft
- Maximum Height 113 feet

Earthen Dam Embankment

Service Spillway
& Outlet Works

**Emergency** 

Spillway

Granite Construction Company

Construction Begins - - June 2021





# PROJECT SCHEDULE





#### 2001

Start of Planning and Permitting

Q1 2020

**Section 404 Permit Issued** 



#### Q2 2021

Ladonia Fossil Park Closes and Temporary Park Opens; Reservoir, Road & New Bridge Construction Starts

#### Q3 2021

Environmental Improvements
Begin Near the Lake

#### Q2 2022

Pipeline, Pump Station and Balancing Reservoir Construction Begins



#### Q4 2022

Lake