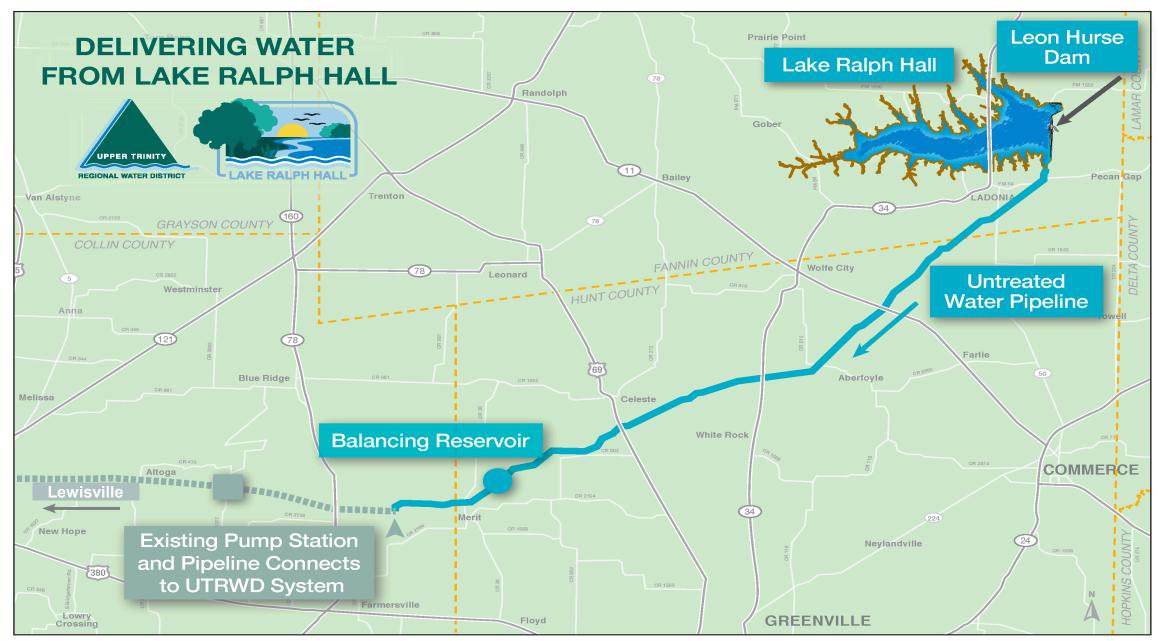

### Lake Ralph Hall Project Components

#### Q2 2022

Pipeline, Pump Station and Balancing Reservoir Construction Begins

#### Q2 2025

Pipeline, Balancing Reservoir and Pump Station Completed; Water Delivery Begins

Environmental Improvements Finished

For more information: lakeralphhall.com

All dates subject to change as construction progresses