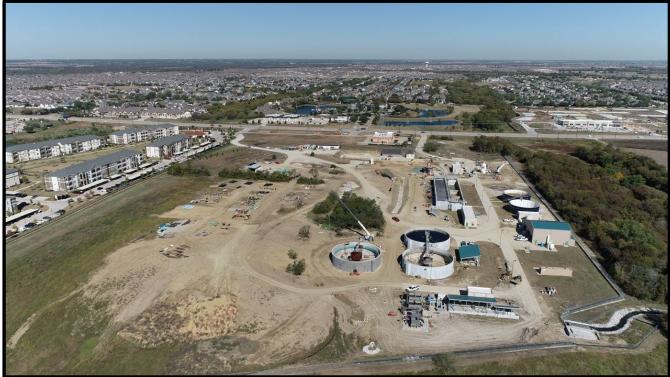

### Doe Branch WRP Expansion to 4 MGD

Little Elm, Texas

**Substantial Completion Programmed – November 2021** 

## Grit Removal, Clarifier & Outfall

**Construction by Eagle Contracting, LP** 