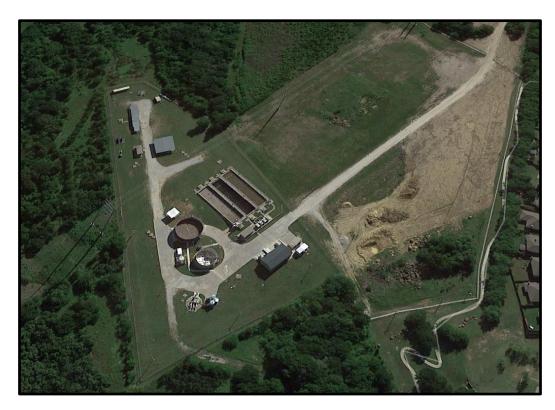

### **Riverbend WRP**

Little Elm, Texas

## Expansion from 2 MGD to 4 MGD Construction Complete