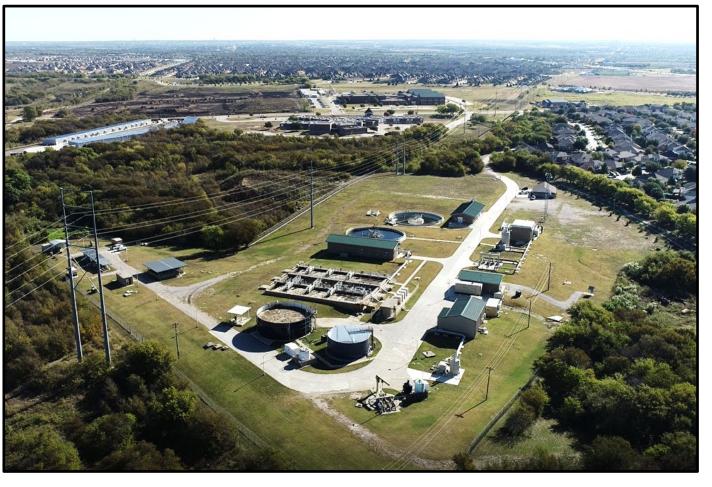

### WELCOME



### **Water Reclamation Plants**





### Water Reclamation Plants







Platinum 17 Award Peninsula

Platinum 13 Award Riverbend

Platinum 5 Award
Doe Branch



### Doe Branch WRP Expansion to 4 MGD





Little Elm, Texas

**Substantial Completion Programmed – November 2021** 



## Grit Removal, Clarifier & Outfall





**Construction by Eagle Contracting, LP** 











### **Riverbend WRP**





Little Elm, Texas

## Expansion from 2 MGD to 4 MGD Construction Complete



### **Lakeview WRP**





City of Lake Dallas, TX

## Peninsula WRP





Aubrey, TX

### Lake Ralph Hall Project Components





# Lake Ralph Hall – SH34 Bridge





### Lake Ralph Hall – Leon Hurse Dam





- Permitted Storage Capacity 180,000 ac-ft
- Maximum Height 113 feet

Earthen Dam Embankment

Service Spillway
& Outlet Works

**Emergency** 

Spillway

Granite Construction Company

Construction Begins - - June 2021





# PROJECT SCHEDULE





#### 2001

Start of Planning and Permitting

Q1 2020

**Section 404 Permit Issued** 



#### Q2 2021

Ladonia Fossil Park Closes and Temporary Park Opens; Reservoir, Road & New Bridge Construction Starts

#### Q3 2021

Environmental Improvements
Begin Near the Lake

#### Q2 2022

Pipeline, Pump Station and Balancing Reservoir Construction Beg