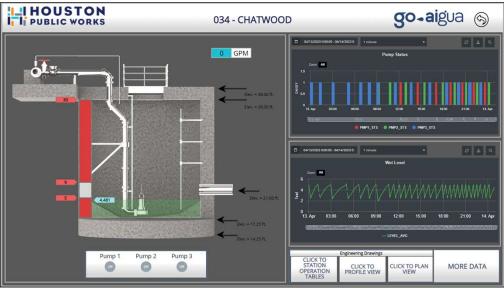

| ×           |            |









### **Sample Reports | ICM Hydraulic Modeling**











### **Sample Reports | SCADA Data Visualization**









HOUSTON

### Real-time Event Monitoring and Prediction | Sample 1



### **Real-time Event Monitoring and Prediction | Sample 2**

### **ML Application of Anomaly Detection for LS Wet Well Levels**





### **Productivity Tools | Sample Tools for ICM Modeling**





### **Automation | Sample Process for Capacity Evaluation**

Automation of Collection System Capacity Evaluation & Reporting using Hydraulic Model, PBI, Python, & AGOL





# City of Houston Capacity Remedial Measures Plans & the Dynamic, Digital Approach





### Capacity Remedial Measures Plans (CRMP) Reports

The CD identified 9 Areas and required CRMP reports to determine cause of wet weather SSOs and develop remedial action design

CRMP Reports were required to be submitted to the EPA within 2 years of the Effective Date