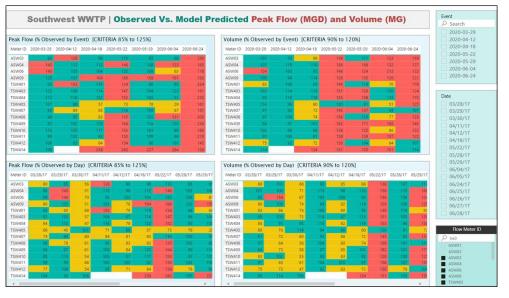

| ×           |            |









### **Sample Reports | ICM Hydraulic Modeling**











### **Sample Reports | SCADA Data Visualization**









HOUSTON

### Real-time Event Monitoring and Prediction | Sample 1



### **Real-time Event Monitoring and Prediction | Sample 2**

### **ML Application of Anomaly Detection for LS Wet Well Levels**





### **Productivity Tools | Sample Tools for ICM Modeling**





### **Automation | Sample Process for Capacity Evaluation**

Automation of Collection System Capacity Evaluation & Reporting using Hydraulic Model, PBI, Python, & AGOL





# City of Houston Capacity Remedial Measures Plans & the Dynamic, Digital Approach





### Capacity Remedial Measures Plans (CRMP) Reports

The CD identified 9 Areas and required CRMP reports to determine cause of wet weather SSOs and develop remedial action design

CRMP Reports were requi