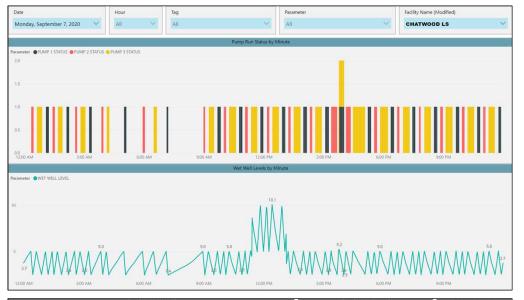

| ×           |            |









### **Sample Reports | ICM Hydraulic Modeling**











### **Sample Reports | SCADA Data Visualization**









HOUSTON

### Real-time Event Monitoring and Prediction | Sample 1



### **Real-time Event Monitoring and Prediction | Sample 2**

### **ML Application of Anomaly Detection for LS Wet Well Levels**





### **Productivity Tools | Sample Tools for ICM Modeling**





### **Automation | Sample Process for Capacity Evaluation**

Automation of Collection System Capacity Evaluation & Reporting using Hydraulic Model, PBI, Python, & AGOL





# City of Houston Capacity Remedial Measures Plans & the Dynamic, Digital Approach





### Capacity Remedial Measures Plans (CRMP) Reports

The CD identified 9 Areas and required CRMP reports to determine cause of wet weather SSOs and develop remedial action design

CRMP Reports were required to be submitted to the EPA within 2 years of the Effectiv