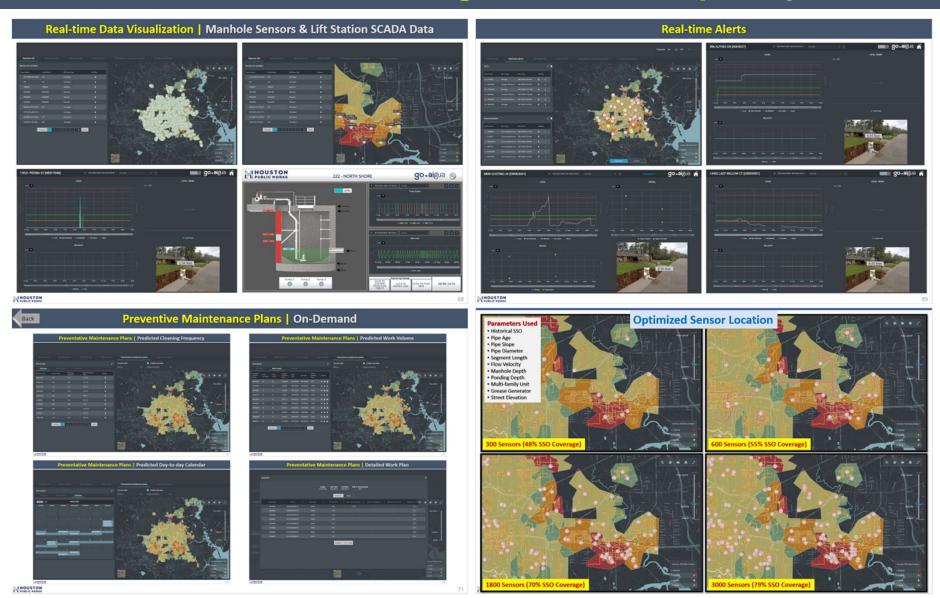

| ×           |            |









### **Sample Reports | ICM Hydraulic Modeling**











### **Sample Reports | SCADA Data Visualization**









HOUSTON

### Real-time Event Monitoring and Prediction | Sample 1



### **Real-time Event Monitoring and Prediction | Sample 2**

### **ML Application of Anomaly Detection for LS Wet Well Levels**





### **Productivity Tools | Sample Tools for ICM Modeling**





### **Automation | Sample Process for Capacity Evaluation**

Automation of Collection System Capacity Evaluation & Reporting using Hydraulic Model, PBI, Python, & AGOL





# City of Houston Capacity Remedial Measures Plans & the Dynamic, Digital Approach





### Capacity Remedial Measures Plans (CRMP) Reports

The CD identified 9 Areas and required CRMP reports to determine cause of wet weather SSOs and develop remedial action design

CRMP Reports were required to be submitted to the EPA within 2 years of the Effective Date

Over the 15-year span of the CD, the City will continue to evaluate