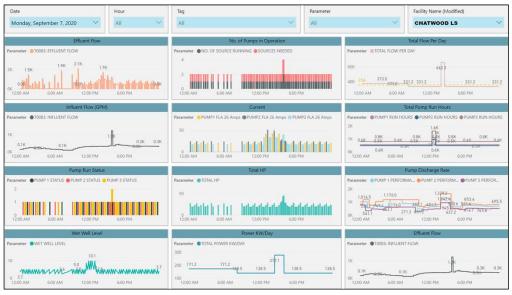

| ×           |            |









### **Sample Reports | ICM Hydraulic Modeling**











### **Sample Reports | SCADA Data Visualization**









HOUSTON

### Real-time Event Monitoring and Prediction | Sample 1



### **Real-time Event Monitoring and Prediction | Sample 2**

### **ML Application of Anomaly Detection for LS Wet Well Levels**





### **Productivity Tools | Sample Tools for ICM Modeling**





### **Automation | Sample Process for Capacity Evaluation**

Automation of Collection System Capacity Evaluation & Reporting using Hydraulic Model, PBI, Python, & AGOL





# City of Houston Capacity Remedial Measures Plans & the Dynamic, Digital Approach





### Capacity Remedial Measures Plans (CRMP) Reports

The CD identified 9 Areas and required CRMP reports to determine cause of wet weather SSOs and develop remedial action design

CRMP Reports were required to be submitted to the EPA within 2 years of the Effective