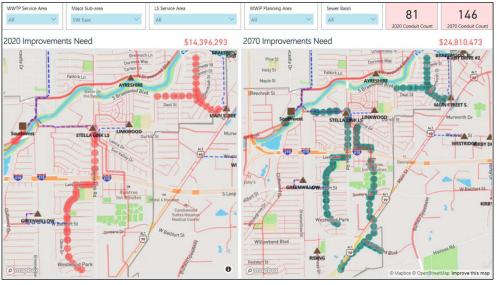

## **Sample Customized Reports | CIP Project Management System**

| Service Line                       |       | CIP_Program                             |                       | P_NUMBER                               |                  | STATUS            |               | P_NAME  |                           |              |                  |         |                        |                 | 36            | Last Refres |
|------------------------------------|-------|-----------------------------------------|-----------------------|----------------------------------------|------------------|-------------------|---------------|---------|---------------------------|--------------|------------------|---------|------------------------|-----------------|---------------|-------------|
| R                                  | ×     | All                                     | · V                   | All                                    |                  | Active            | ×             | All     |                           |              |                  |         |                        |                 | Project Count | 41101202    |
| P NUMBER                           | 150   | NAME                                    |                       |                                        |                  |                   |               |         | PROLMSR                   | PSTAILS      | NTP_DATE         | NO_DAYS | C_END_DATE             | Subs_CDate      | ORIG CAMOUNT  | DRAWG_N     |
| R-000019-EWSR-                     |       | ergency Wastewate                       |                       |                                        |                  |                   |               |         | Jack Carrfield            | Active       |                  | 5999    |                        |                 | 1             |             |
| R-000035-0012-4                    |       |                                         |                       | and Replacement -:                     |                  |                   | r1, and West  | Park #1 | Christopher Goodwin       | Active       | 7/7/2000         |         | 2/14/2022              | 11/28/2022      | 12,690,060    |             |
| R-000035-0013-4                    |       |                                         |                       | wert - Eldridge Park                   |                  |                   |               |         | Sekhar Ambadapudi-<br>COH | Active       | 11/24/2020       |         | 11/21/2022             | 11/21/2022      | 10,489,070    | 66286       |
| F-000035-011E-4                    |       |                                         |                       | ment for Plum Creel                    | Tanya Circle, a  | nd Old Stone Try  | el (Feckage 2 | 1       | Rajesh Danayak            | ACDVE        | 12/15/2020       |         | 11/20/2021             | 04/24/2022      | 1,002,769     |             |
| R-000265-0112-4                    |       | occlate Sayou WW                        |                       |                                        |                  |                   |               |         | Michael Alfred            | Active       | 11/27/2017       |         | 5/25/2020              | 11/01/2023      | 6,006,710     |             |
| R-000265-0124-4                    |       |                                         |                       | d Plant (WWTP) Jety                    |                  |                   |               |         | Gauher Khan               | Active.      | 5/17/2021        |         | 5/6/2023               | 08/31/2023      | 6,467,147     |             |
| R-000265-0125-4<br>R-000265-0152-4 |       |                                         |                       | t Plant (WWTP) (mg                     | Oversents        |                   |               |         | Washua Lin                | Active       | 1/25/2021        |         | 6/24/2023              | 02/24/2023      | 10,996,660    | 65446       |
| R-000265-0152-4<br>R-000265-1448-4 |       | istewater Process U                     |                       | g and Evaluation<br>plate Bayou WWTF I |                  |                   |               |         | Talo Fang<br>Birthuan Zhu | Active       | 7/15/2021        |         | 7/14/2024              |                 | 5,411,350     |             |
| R-000265-1448-4                    |       | egans sayou-North<br>Fahab Package 1: 8 |                       | oate sayou www.rr                      | St. 2046u N/2 C  | rating Reproces   | vent          |         | Alienza Debzadi           | Active       | 7/19/2021        |         | 12/1/2023              | 12/36/2022      | 8,735,000     |             |
| R-000267-0127-4                    |       |                                         |                       | ment - Aureshine, Sci                  | makes Souther    |                   |               |         | iohn Okafor               | Active       | 7/6/2000         |         | 3/29/2022              | 03/21/2022      | 4252963       |             |
| R-000267-0129-4                    |       |                                         |                       | ment - MacGregor #                     |                  |                   |               |         | John Clarfor              | Active       | 1/20/2020        |         | 7/19/2022              | 11/10/2022      | 9,700,821     |             |
| E-000267-0130-4                    |       |                                         |                       | ment - Enetshire No.                   |                  |                   |               |         | Jing He                   | Active       | 4/11/2022        |         | 10/11/2023             | 10/13/2022      | 11,212,350    |             |
|                                    | Mi    | edow Lift Stations,                     |                       |                                        |                  |                   |               |         |                           |              |                  |         |                        |                 |               | 10396       |
| R-000267-0161-4                    |       | Station Renewal as<br>frmond #1 and Bon |                       | ment - Northbolous<br>IR Stations      | 5 Crive #1, Nort | hborough Drive    | #2, Old Katy  | Foat,   | Sayed Jafar               | Active       | 3/15/2022        | 570     | 10/6/2023              | 01/09/2024      | 9,453,532     |             |
| R-000267-1218-4                    | i Ab  | andonment and Flo                       | w Diversio            | n of interwood, Mill                   | D. #266, and Vio | kery citt Station | 5             |         | Raghad Alhaji             | Active       | 10/11/2019       | 556     | 7/19/2021              | 09/06/2023      | 14,912,792    |             |
| R-000267-126A-4                    | £ 1/2 | Station Removal &                       | Replacem              | ent High Star WOD                      | #70, Selle Park  | #1, WOO #94       |               |         | Alireza Behzadi           | Active       | 12/6/2021        | 540     | 5/90/2023              | 09/30/2023      | 0.999,366     | 69442       |
| E-000267-130A-4                    | 4 Gr  | een River Drive and                     | Chatmood              | Lift Station Diversio                  |                  |                   |               |         | Jing He                   | Active       | 4/11/2022        | 540     | 10/3/2023              | 10/03/2023      | 22,599,925    | 71117       |
|                                    | A.Se  | meda Siens WWTP is                      | TECOVERDE             | ris.                                   |                  |                   |               |         | Xiaohua Lin               | ACTIVE       | 2/14/2022        | 700     | 1/15/2024              | 01/14/2023      | 19,154,720    | 55740       |
| Total                              |       |                                         | STATE OF THE PARTY OF | 200                                    |                  |                   |               |         | 0.000                     | and the same | New York Control | 10000   | NAME OF TAXABLE PARTY. | AND DESCRIPTION | 332,199,888   | MALES       |