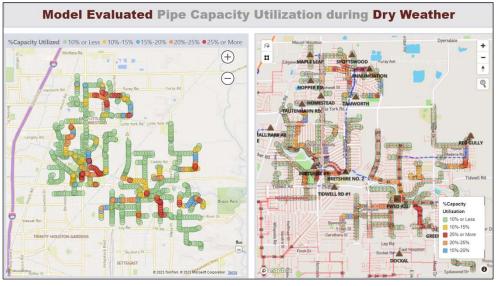

## **Sample Customized Reports | CIP Project Management System**

| Service Line                       |       | CIP_Program                             |                       | P_NUMBER                               |                  | STATUS            |               | P_NAME  |                           |              |                  |         |                        |                 | 36            | Last Refres |
|------------------------------------|-------|-----------------------------------------|-----------------------|----------------------------------------|------------------|-------------------|---------------|---------|---------------------------|--------------|------------------|---------|------------------------|-----------------|---------------|-------------|
| R                                  | ×     | All                                     | · V                   | All                                    |                  | Active            | ×             | All     |                           |              |                  |         |                        |                 | Project Count | 41101202    |
| P NUMBER                           | 150   | NAME                                    |                       |                                        |                  |                   |               |         | PROLMSR                   | PSTAILS      | NTP_DATE         | NO_DAYS | C_END_DATE             | Subs_CDate      | ORIG CAMOUNT  | DRAWG_N     |
| R-000019-EWSR-                     |       | ergency Wastewate                       |                       |                                        |                  |                   |               |         | Jack Carrfield            | Active       |                  | 5999    |                        |                 | 1             |             |
| R-000035-0012-4                    |       |                                         |                       | and Replacement -:                     |                  |                   | r1, and West  | Park #1 | Christopher Goodwin       | Active       | 7/7/2000         |         | 2/14/2022              | 11/28/2022      | 12,690,060    |             |
| R-000035-0013-4                    |       |                                         |                       | wert - Eldridge Park                   |                  |                   |               |         | Sekhar Ambadapudi-<br>COH | Active       | 11/24/2020       |         | 11/21/2022             | 11/21/2022      | 10,489,070    | 66286       |
| F-000035-011E-4                    |       |                                         |                       | ment for Plum Creel                    | Tanya Circle, a  | nd Old Stone Try  | el (Feckage 2 | 1       | Rajesh Danayak            | ACDVE        | 12/15/2020       |         | 11/20/2021             | 04/24/2022      | 1,002,769     |             |
| R-000265-0112-4                    |       | occlate Sayou WW                        |                       |                                        |                  |                   |               |         | Michael Alfred            | Active       | 11/27/2017       |         | 5/25/2020              | 11/01/2023      | 6,006,710     |             |
| R-000265-0124-4                    |       |                                         |                       | d Plant (WWTP) Jety                    |                  |                   |               |         | Gauher Khan               | Active.      | 5/17/2021        |         | 5/6/2023               | 08/31/2023      | 6,467,147     |             |
| R-000265-0125-4<br>R-000265-0152-4 |       |                                         |                       | t Plant (WWTP) (mg                     | Oversents        |                   |               |         | Washua Lin                | Active       | 1/25/2021        |         | 6/24/2023              | 02/24/2023      | 10,996,660    | 65446       |
| R-000265-0152-4<br>R-000265-1448-4 |       | istewater Process U                     |                       | g and Evaluation<br>plate Bayou WWTF I |                  |                   |               |         | Talo Fang<br>Birthuan Zhu | Active       | 7/15/2021        |         | 7/14/2024              |                 | 5,411,350     |             |
| R-000265-1448-4                    |       | egans sayou-North<br>Fahab Package 1: 8 |                       | oate sayou www.rr                      | St. 2046u N/2 C  | rating Reproces   | vent          |         | Alienza Debzadi           | Active       | 7/19/2021        |         | 12/1/2023              | 12/36/2022      | 8,735,000     |             |
| R-000267-0127-4                    |       |                                         |                       | ment - Aureshine, Sci                  | makes Souther    |                   |               |         | iohn Okafor               | Active       | 7/6/2000         |         | 3/29/2022              | 03/21/2022      | 4252963       |             |
| R-000267-0129-4                    |       |                                         |                       | ment - MacGregor #                     |                  |                   |               |         | John Clarfor              | Active       | 1/20/2020        |         | 7/19/2022              | 11/10/2022      | 9,700,821     |             |
| E-000267-0130-4                    |       |                                         |                       | ment - Enetshire No.                   |                  |                   |               |         | Jing He                   | Active       | 4/11/2022        |         | 10/11/2023             | 10/13/2022      | 11,212,350    |             |
|                                    | Mi    | edow Lift Stations,                     |                       |                                        |                  |                   |               |         |                           |              |                  |         |                        |                 |               | 10396       |
| R-000267-0161-4                    |       | Station Renewal as<br>frmond #1 and Bon |                       | ment - Northbolous<br>IR Stations      | 5 Crive #1, Nort | hborough Drive    | #2, Old Katy  | Foat,   | Sayed Jafar               | Active       | 3/15/2022        | 570     | 10/6/2023              | 01/09/2024      | 9,453,532     |             |
| R-000267-1218-4                    | i Ab  | andonment and Flo                       | w Diversio            | n of interwood, Mill                   | D. #266, and Vio | kery citt Station | 5             |         | Raghad Alhaji             | Active       | 10/11/2019       | 556     | 7/19/2021              | 09/06/2023      | 14,912,792    |             |
| R-000267-126A-4                    | £ 1/2 | Station Removal &                       | Replacem              | ent High Star WOD                      | #70, Selle Park  | #1, WOO #94       |               |         | Alireza Behzadi           | Active       | 12/6/2021        | 540     | 5/90/2023              | 09/30/2023      | 0.999,366     | 69442       |
| E-000267-130A-4                    | 4 Gr  | een River Drive and                     | Chatmood              | Lift Station Diversio                  |                  |                   |               |         | Jing He                   | Active       | 4/11/2022        | 540     | 10/3/2023              | 10/03/2023      | 22,599,925    | 71117       |
|                                    | A.Se  | meda Siens WWTP is                      | TECOVERDE             | ris.                                   |                  |                   |               |         | Xiaohua Lin               | ACTIVE       | 2/14/2022        | 700     | 1/15/2024              | 01/14/2023      | 19,154,720    | 55740       |
| Total                              |       |                                         | STATE OF THE PARTY OF | 200                                    |                  |                   |               |         | 0.000                     | and the same | New York Control | 10000   | NAME OF TAXABLE PARTY. | AND DESCRIPTION | 332,199,888   | MALES       |