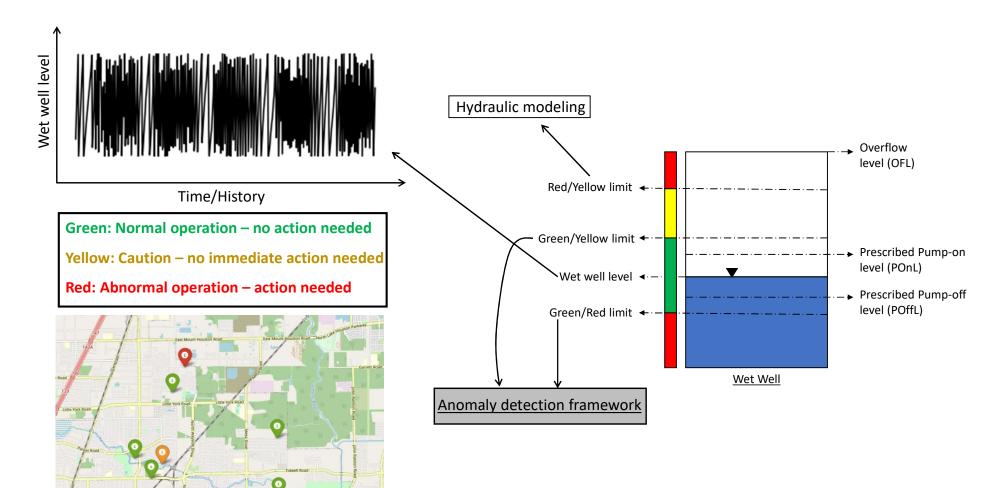

| ×           |            |









### **Sample Reports | ICM Hydraulic Modeling**











### **Sample Reports | SCADA Data Visualization**









HOUSTON

### Real-time Event Monitoring and Prediction | Sample 1



### **Real-time Event Monitoring and Prediction | Sample 2**

### **ML Application of Anomaly Detection for LS Wet Well Levels**





### **Productivity Tools | Sample Tools for ICM Modeling**





### **Automation | Sample Process for Capacity Evaluation**

Automation of Collection System Capacity Evaluation & Reporting using Hydraulic Model, PBI, Python, & AGOL





# City of Houston Capacity Remedial Measures Plans & the Dynamic, Digital Approach





### Capacity Remedial Measures Plans (CRMP) Reports

The CD identified 9 Areas and required CRMP reports to determine cause of wet weather SSOs and develop remedial action design

CRMP Reports were required to be submitted to the EPA within 2 years of the Effective Date

Over the 15-year span of the CD, the City will continue to evaluate wet weather SSOs to identify any additional areas







### COH 10-Step Risk-Based Wastewater Planning







### Documentation an