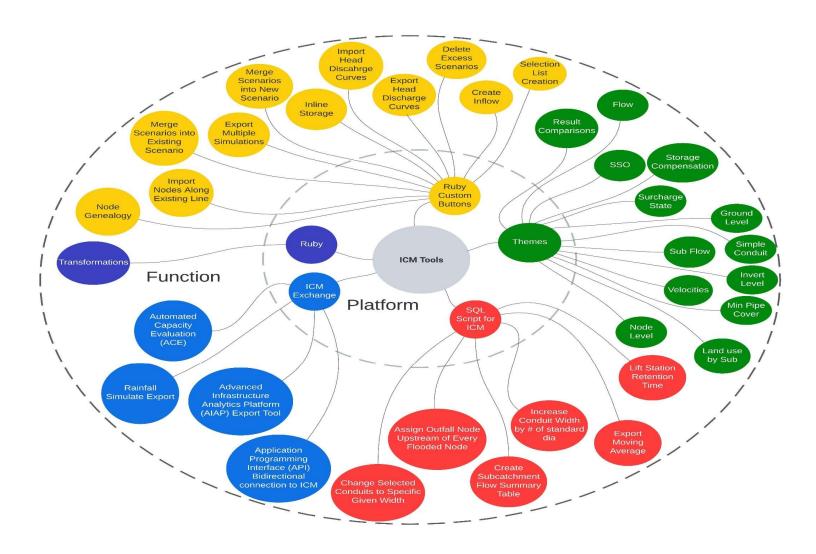

| ×           |            |









### **Sample Reports | ICM Hydraulic Modeling**











### **Sample Reports | SCADA Data Visualization**









HOUSTON

### Real-time Event Monitoring and Prediction | Sample 1



### **Real-time Event Monitoring and Prediction | Sample 2**

### **ML Application of Anomaly Detection for LS Wet Well Levels**





### **Productivity Tools | Sample Tools for ICM Modeling**





### **Automation | Sample Process for Capacity Evaluation**

Automation of Collection System Capacity Evaluation & Reporting using Hydraulic Model, PBI, Python, & AGOL





# City of Houston Capacity Remedial Measures Plans & the Dynamic, Digital Approach





### Capacity Remedial Measures Plans (CRMP) Reports

The CD identified 9 Areas and required CRMP reports to determine cause of wet weather SSOs and develop remedial action design

CRMP Reports were required to be submitted to the EPA within 2 years of the Effective Date

Over the 15-year span of the CD, the City will continue to evaluate wet weather SSOs to identify any additional areas







### COH 10-Step Risk-Based Wastewater Planning







### Documentation and Metadata are Critical for Digital Reporting



Develop pipelin