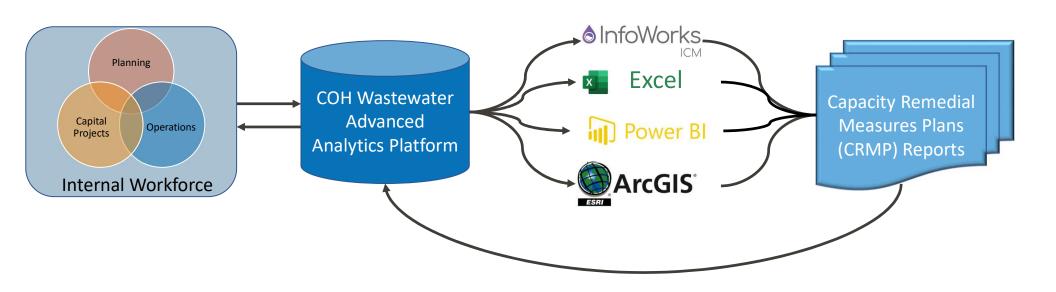

Capacity Remedial Measures Plans (CRMP) Reports

The CD identified 9 Areas and required CRMP reports to determine cause of wet weather SSOs and develop remedial action design

CRMP Reports were required to be submitted to the EPA within 2 years of the Effective Date

Over the 15-year span of the CD, the City will continue to evaluate wet weather SSOs to identify any additional areas







### COH 10-Step Risk-Based Wastewater Planning







### Documentation and Metadata are Critical for Digital Reporting



Develop pipeline from data source to end-product



Document Content Lineage to facilitate sharing and report maintenance



Establish consistent practice to automate data processing



Build self-serve QA/QC capability into your work





# Integrating Work Products for Continuity







# **CRMP** Digital Report Components















### Capacity Remedial Measures Plans (CRMP) Digital Reports

Introduction Frame

Framework

Root-Cause Analysis

Alternative Evaluation

Report Summary



CD SSO Live Web Map



Remediation Alternatives Evaluation



**CRMP Methodology** 



Construction Cost Estimate



**Capacity Analysis** 



Recommended Project Web Map







### **Digital Transformation**

- Develop automated pipelines from data source to end-product
- Easily extract and integrate data from different sources
- Supports continuity and consistency

### **Digital Reporting**

- On-Demand Reports available with live connections
- Digitalize work products for future use
- Platform to provide data for any other use

#### **Benefits**

On-Demand Decision
Support

- D