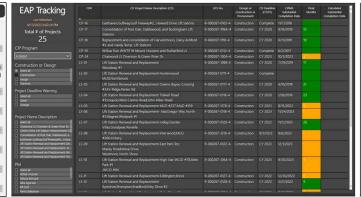

## **Sample Customized Reports | CIP Project Management System**

| Service Line                       |       | CIP_Program                             |                       | P_NUMBER                               |                  | STATUS            |               | P_NAME  |                           |              |                  |         |                        |                 | 36            | Last Refres |
|------------------------------------|-------|-----------------------------------------|-----------------------|----------------------------------------|------------------|-------------------|---------------|---------|---------------------------|--------------|------------------|---------|------------------------|-----------------|---------------|-------------|
| R                                  | ×     | All                                     | · V                   | All                                    |                  | Active            | ×             | All     |                           |              |                  |         |                        |                 | Project Count | 41101202    |
| P NUMBER                           | 150   | NAME                                    |                       |                                        |                  |                   |               |         | PROLMSR                   | PSTAILS      | NTP_DATE         | NO_DAYS | C_END_DATE             | Subs_CDate      | ORIG CAMOUNT  | DRAWG_N     |
| R-000019-EWSR-                     |       | ergency Wastewate                       |                       |                                        |                  |                   |               |         | Jack Carrfield            | Active       |                  | 5999    |                        |                 | 1             |             |
| R-000035-0012-4                    |       |                                         |                       | and Replacement -:                     |                  |                   | r1, and West  | Park #1 | Christopher Goodwin       | Active       | 7/7/2000         |         | 2/14/2022              | 11/28/2022      | 12,690,060    |             |
| R-000035-0013-4                    |       |                                         |                       | wert - Eldridge Park                   |                  |                   |               |         | Sekhar Ambadapudi-<br>COH | Active       | 11/24/2020       |         | 11/21/2022             | 11/21/2022      | 10,489,070    | 66286       |
| F-000035-011E-4                    |       |                                         |                       | ment for Plum Creel                    | Tanya Circle, a  | nd Old Stone Try  | el (Feckage 2 | 1       | Rajesh Danayak            | ACDVE        | 12/15/2020       |         | 11/20/2021             | 04/24/2022      | 1,002,769     |             |
| R-000265-0112-4                    |       | occlate Sayou WW                        |                       |                                        |                  |                   |               |         | Michael Alfred            | Active       | 11/27/2017       |         | 5/25/2020              | 11/01/2023      | 6,006,710     |             |
| R-000265-0124-4                    |       |                                         |                       | d Plant (WWTP) Jety                    |                  |                   |               |         | Gauher Khan               | Active.      | 5/17/2021        |         | 5/6/2023               | 08/31/2023      | 6,467,147     |             |
| R-000265-0125-4<br>R-000265-0152-4 |       |                                         |                       | t Plant (WWTP) (mg                     | Oversents        |                   |               |         | Washua Lin                | Active       | 1/25/2021        |         | 6/24/2023              | 02/24/2023      | 10,996,660    | 65446       |
| R-000265-0152-4<br>R-000265-1448-4 |       | istewater Process U                     |                       | g and Evaluation<br>plate Bayou WWTF I |                  |                   |               |         | Talo Fang<br>Birthuan Zhu | Active       | 7/15/2021        |         | 7/14/2024              |                 | 5,411,350     |             |
| R-000265-1448-4                    |       | egans sayou-North<br>Fahab Package 1: 8 |                       | oate sayou www.rr                      | St. 2046u N/2 C  | rating Reproces   | vent          |         | Alienza Debzadi           | Active       | 7/19/2021        |         | 12/1/2023              | 12/36/2022      | 8,735,000     |             |
| R-000267-0127-4                    |       |                                         |                       | ment - Aureshine, Sci                  | makes Souther    |                   |               |         | iohn Okafor               | Active       | 7/6/2000         |         | 3/29/2022              | 03/21/2022      | 4252963       |             |
| R-000267-0129-4                    |       |                                         |                       | ment - MacGregor #                     |                  |                   |               |         | John Clarfor              | Active       | 1/20/2020        |         | 7/19/2022              | 11/10/2022      | 9,700,821     |             |
| E-000267-0130-4                    |       |                                         |                       | ment - Enetshire No.                   |                  |                   |               |         | Jing He                   | Active       | 4/11/2022        |         | 10/11/2023             | 10/13/2022      | 11,212,350    |             |
|                                    | Mi    | edow Lift Stations,                     |                       |                                        |                  |                   |               |         |                           |              |                  |         |                        |                 |               | 10396       |
| R-000267-0161-4                    |       | Station Renewal as<br>frmond #1 and Bon |                       | ment - Northbolous<br>IR Stations      | 5 Crive #1, Nort | hborough Drive    | #2, Old Katy  | Foat,   | Sayed Jafar               | Active       | 3/15/2022        | 570     | 10/6/2023              | 01/09/2024      | 9,453,532     |             |
| R-000267-1218-4                    | i Ab  | andonment and Flo                       | w Diversio            | n of interwood, Mill                   | D. #266, and Vio | kery citt Station | 5             |         | Raghad Alhaji             | Active       | 10/11/2019       | 556     | 7/19/2021              | 09/06/2023      | 14,912,792    |             |
| R-000267-126A-4                    | £ 1/2 | Station Removal &                       | Replacem              | ent High Star WOD                      | #70, Selle Park  | #1, WOO #94       |               |         | Alireza Behzadi           | Active       | 12/6/2021        | 540     | 5/90/2023              | 09/30/2023      | 0.999,366     | 69442       |
| E-000267-130A-4                    | 4 Gr  | een River Drive and                     | Chatmood              | Lift Station Diversio                  |                  |                   |               |         | Jing He                   | Active       | 4/11/2022        | 540     | 10/3/2023              | 10/03/2023      | 22,599,925    | 71117       |
|                                    | A.Se  | meda Siens WWTP is                      | TECOVERDE             | ris.                                   |                  |                   |               |         | Xiaohua Lin               | ACTIVE       | 2/14/2022        | 700     | 1/15/2024              | 01/14/2023      | 19,154,720    | 55740       |
| Total                              |       |                                         | STATE OF THE PARTY OF | 200                                    |                  |                   |               |         | 0.000                     | and the same | New York Control | 10000   | NAME OF TAXABLE PARTY. | AND DESCRIPTION | 332,199,888   | MALES       |