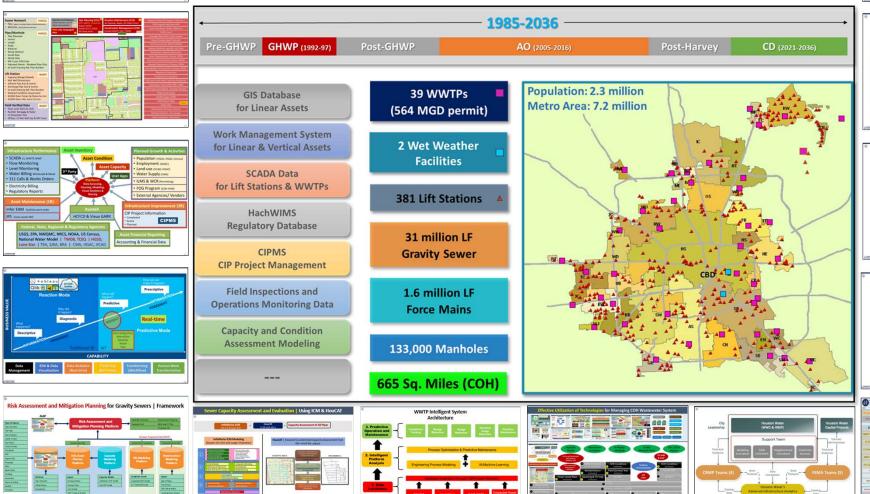

Digital Reporting for Capacity Remedial Measures Planning: A Case Study of Houston's Digital Transformation Journey



Fazle Rabbi, P.E., Managing Engineer, City of Houston Alexis (Gathings) Winder, EIT, ENV SP Graduate Engineer, STV





# Houston's Wastewater System and Its Digital Transformation Journey













### **Sample Reports | HachWIMS Regulatory Data**



## **Sample Customized Reports | CIP Project Management System**



| Service Line                       |       | CIP_Program                             |                       | P_NUMBER                               |                  | STATUS            |               | P_NAME  |                           |              |                  |         |                        |                 | 36            | Last Refres |
|------------------------------------|-------|-----------------------------------------|-----------------------|----------------------------------------|------------------|-------------------|---------------|---------|---------------------------|--------------|------------------|---------|---------------