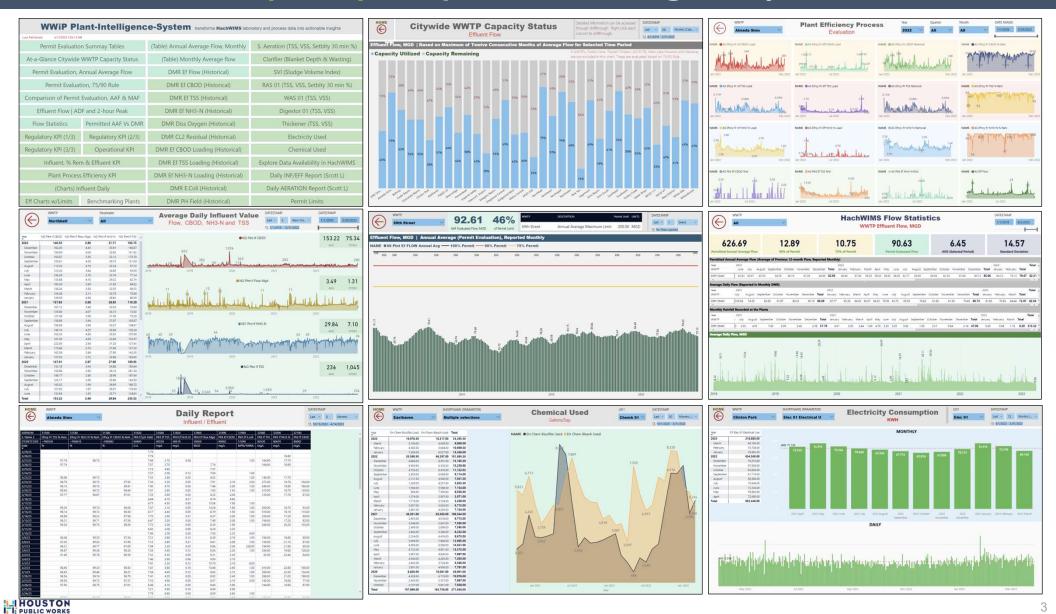

Digital Reporting for Capacity Remedial Measures Planning: A Case Study of Houston's Digital Transformation Journey



Fazle Rabbi, P.E., Managing Engineer, City of Houston Alexis (Gathings) Winder, EIT, ENV SP Graduate Engineer, STV





# Houston's Wastewater System and Its Digital Transformation Journey













### **Sample Reports | HachWIMS Regulatory Data**



## **Sample Customized Reports | CIP Project Management System**



| Service Line                       |       | CIP_Program                             |                       | P_NUMBER                               |                  | STATUS            |               | P_NAME  |                           |              |                  |         |                        |                 | 36            | Last Refres |
|------------------------------------|-------|-----------------------------------------|-----------------------|----------------------------------------|------------------|-------------------|---------------|---------|---------------------------|--------------|------------------|---------|------------------------|-----------------|---------------|-------------|
|