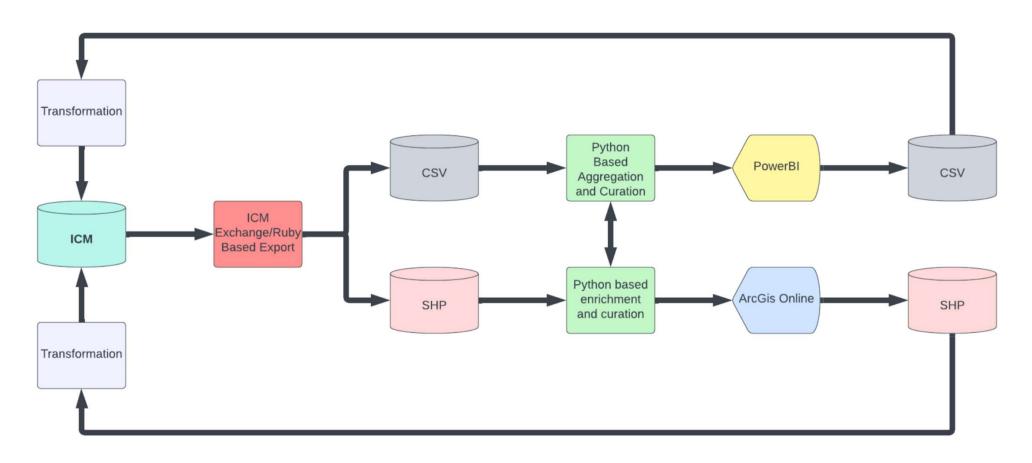

| ×           |            |









### **Sample Reports | ICM Hydraulic Modeling**











### **Sample Reports | SCADA Data Visualization**









HOUSTON

### Real-time Event Monitoring and Prediction | Sample 1



### **Real-time Event Monitoring and Prediction | Sample 2**

### **ML Application of Anomaly Detection for LS Wet Well Levels**





### **Productivity Tools | Sample Tools for ICM Modeling**





### **Automation | Sample Process for Capacity Evaluation**

Automation of Collection System Capacity Evaluation & Reporting using Hydraulic Model, PBI, Python, & AGOL





# City of Houston Capacity Remedial Measures Plans & the Dynamic, Digital Approach





### Capacity Remedial Measures Plans (CRMP) Reports

The CD identified 9 Areas and required CRMP reports to determine cause of wet weather SSOs and develop remedial action design

CRMP Reports were required to be submitted to the EPA within 2 years of the Effective Date

Over the 15-year span of the CD, the City will continue to evaluate wet weather SSOs to identify any additional areas







### COH 10-Step Risk-Based Wastewater Planning







### Documentation and Metadata are Critical for Digital Reporting



Develop pipeline from data source to end-product



Document Content Lineage to facilitate sharing and report maintenance



Establish consistent practice to automate data processing



Bu