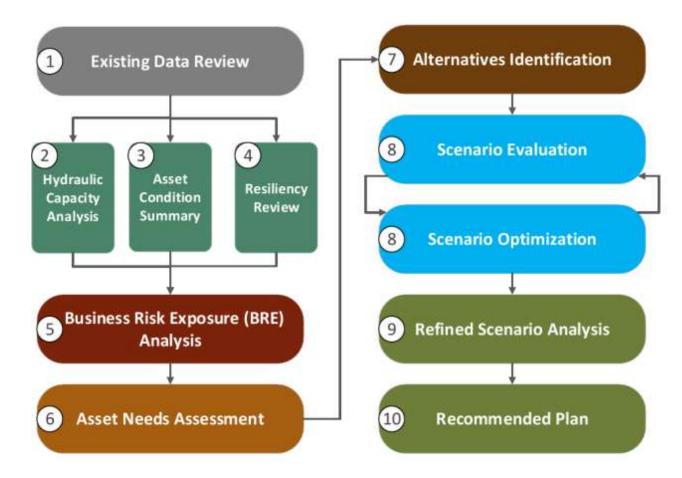

for LS Wet Well Levels**





### **Productivity Tools | Sample Tools for ICM Modeling**





### **Automation | Sample Process for Capacity Evaluation**

Automation of Collection System Capacity Evaluation & Reporting using Hydraulic Model, PBI, Python, & AGOL





# City of Houston Capacity Remedial Measures Plans & the Dynamic, Digital Approach





### Capacity Remedial Measures Plans (CRMP) Reports

The CD identified 9 Areas and required CRMP reports to determine cause of wet weather SSOs and develop remedial action design

CRMP Reports were required to be submitted to the EPA within 2 years of the Effective Date

Over the 15-year span of the CD, the City will continue to evaluate wet weather SSOs to identify any additional areas







### COH 10-Step Risk-Based Wastewater Planning







### Documentation and Metadata are Critical for Digital Reporting



Develop pipeline from data source to end-product



Document Content Lineage to facilitate sharing and report maintenance



Establish consistent practice to automate data processing



Build self-serve QA/QC capability into your work





# Integrating Work Products for Continuity







# **CRMP** Digital Report Components















### Capacity Remedial Measures Plans (CRMP) Digital Reports

Introduction Frame

Framework

Root-Cause Analysis

Alternative Evaluation

Report Summary



CD SSO Live Web Map



Remediation Alternatives Evaluation



**CRMP Methodology** 



Construction Cost Estimate



**Capacity Analysis** 



Recommended Project Web Map







### **Digital Transformation**

- Develop automate