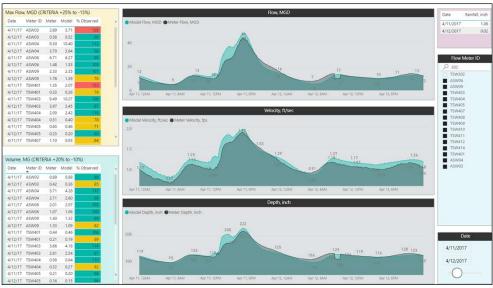

| ×           |            |









### **Sample Reports | ICM Hydraulic Modeling**











### **Sample Reports | SCADA Data Visualization**









HOUSTON

### Real-time Event Monitoring and Prediction | Sample 1



### **Real-time Event Monitoring and Prediction | Sample 2**

### **ML Application of Anomaly Detection for LS Wet Well Levels**





### **Productivity Tools | Sample Tools for ICM Modeling**





### **Automation | Sample Process for Capacity Evaluation**

Automation of Collection System Capacity Evaluation & Reporting using Hydraulic Model, PBI, Python, & AGOL





# City of Houston Capacity Remedial Measures Plans & the Dynamic, Digital Approach





### Capacity Remedial Measures Plans (CRMP) Reports

The CD identified 9 Areas and required CRMP reports to determine cause of wet weather SSOs and develop remedial action design

CRMP Reports were require