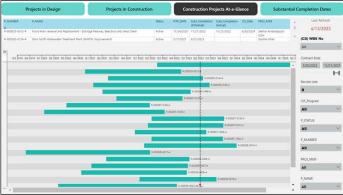

## **Sample Customized Reports | CIP Project Management System**

| Service Line                       |       | CIP_Program                             |                       | P_NUMBER                               |                  | STATUS            |               | P_NAME  |                           |              |                  |         |                        |                 | 36            | Last Refres |
|------------------------------------|-------|-----------------------------------------|-----------------------|----------------------------------------|------------------|-------------------|---------------|---------|---------------------------|--------------|------------------|---------|------------------------|-----------------|---------------|-------------|
| R                                  | ×     | All                                     | · V                   | All                                    |                  | Active            | ×             | All     |                           |              |                  |         |                        |                 | Project Count | 41101202    |
| P NUMBER                           | 150   | NAME                                    |                       |                                        |                  |                   |               |         | PROLMSR                   | PSTAILS      | NTP_DATE         | NO_DAYS | C_END_DATE             | Subs_CDate      | ORIG CAMOUNT  | DRAWG_N     |
| R-000019-EWSR-                     |       | ergency Wastewate                       |                       |                                        |                  |                   |               |         | Jack Carrfield            | Active       |                  | 5999    |                        |                 | 1             |             |
| R-000035-0012-4                    |       |                                         |                       | and Replacement -:                     |                  |                   | r1, and West  | Park #1 | Christopher Goodwin       | Active       | 7/7/2000         |         | 2/14/2022              | 11/28/2022      | 12,690,060    |             |
| R-000035-0013-4                    |       |                                         |                       | wert - Eldridge Park                   |                  |                   |               |         | Sekhar Ambadapudi-<br>COH | Active       | 11/24/2020       |         | 11/21/2022             | 11/21/2022      | 10,489,070    | 66286       |
| F-000035-011E-4                    |       |                                         |                       | ment for Plum Creel                    | Tanya Circle, a  | nd Old Stone Try  | el (Feckage 2 | 1       | Rajesh Danayak            | ACDVE        | 12/15/2020       |         | 11/20/2021             | 04/24/2022      | 1,002,769     |             |
| R-000265-0112-4                    |       | occlate Sayou WW                        |                       |                                        |                  |                   |               |         | Michael Alfred            | Active       | 11/27/2017       |         | 5/25/2020              | 11/01/2023      | 6,006,710     |             |
| R-000265-0124-4                    |       |                                         |                       | d Plant (WWTP) Jety                    |                  |                   |               |         | Gauher Khan               | Active.      | 5/17/2021        |         | 5/6/2023               | 08/31/2023      | 6,467,147     |             |
| R-000265-0125-4<br>R-000265-0152-4 |       |                                         |                       | t Plant (WWTP) (mg                     | Oversents        |                   |               |         | Washua Lin                | Active       | 1/25/2021        |         | 6/24/2023              | 02/24/2023      | 10,996,660    | 65446       |
| R-000265-0152-4<br>R-000265-1448-4 |       | istewater Process U                     |                       | g and Evaluation<br>plate Bayou WWTF I |                  |                   |               |         | Talo Fang<br>Birthuan Zhu | Active       | 7/15/2021        |         | 7/14/2024              |                 | 5,411,350     |             |
| R-000265-1448-4                    |       | egans sayou-North<br>Fahab Package 1: 8 |                       | oate sayou www.rr                      | St. 2046u N/2 C  | rating Reproces   | vent          |         | Alienza Debzadi           | Active       | 7/19/2021        |         | 12/1/2023              | 12/36/2022      | 8,735,000     |             |
| R-000267-0127-4                    |       |                                         |                       | ment - Aureshine, Sci                  | makes Souther    |                   |               |         | iohn Okafor               | Active       | 7/6/2000         |         | 3/29/2022              | 03/21/2022      | 4252963       |             |
| R-000267-0129-4                    |       |                                         |                       | ment - MacGregor #                     |                  |                   |               |         | John Clarfor              | Active       | 1/20/2020        |         | 7/19/2022              | 11/10/2022      | 9,700,821     |             |
| E-000267-0130-4                    |       |                                         |                       | ment - Enetshire No.                   |                  |                   |               |         | Jing He                   | Active       | 4/11/2022        |         | 10/11/2023             | 10/13/2022      | 11,212,350    |             |
|                                    | Mi    | edow Lift Stations,                     |                       |                                        |                  |                   |               |         |                           |              |                  |         |                        |                 |               | 10396       |
| R-000267-0161-4                    |       | Station Renewal as<br>frmond #1 and Bon |                       | ment - Northbolous<br>IR Stations      | 5 Crive #1, Nort | hborough Drive    | #2, Old Katy  | Foat,   | Sayed Jafar               | Active       | 3/15/2022        | 570     | 10/6/2023              | 01/09/2024      | 9,453,532     |             |
| R-000267-1218-4                    | i Ab  | andonment and Flo                       | w Diversio            | n of interwood, Mill                   | D. #266, and Vio | kery citt Station | 5             |         | Raghad Alhaji             | Active       | 10/11/2019       | 556     | 7/19/2021              | 09/06/2023      | 14,912,792    |             |
| R-000267-126A-4                    | £ 1/2 | Station Removal &                       | Replacem              | ent High Star WOD                      | #70, Selle Park  | #1, WOO #94       |               |         | Alireza Behzadi           | Active       | 12/6/2021        | 540     | 5/90/2023              | 09/30/2023      | 0.999,366     | 69442       |
| E-000267-130A-4                    | 4 Gr  | een River Drive and                     | Chatmood              | Lift Station Diversio                  |                  |                   |               |         | Jing He                   | Active       | 4/11/2022        | 540     | 10/3/2023              | 10/03/2023      | 22,599,925    | 71117       |
|                                    | A.Se  | meda Siens WWTP is                      | TECOVERDE             | ris.                                   |                  |                   |               |         | Xiaohua Lin               | ACTIVE       | 2/14/2022        | 700     | 1/15/2024              | 01/14/2023      | 19,154,720    | 55740       |
| Total                              |       |                                         | STATE OF THE PARTY OF | 200                                    |                  |                   |               |         | 0.000                     | and the same | New York Control | 10000   | NAME OF TAXABLE PARTY. | AND DESCRIPTION | 332,199,888   | MALES       |