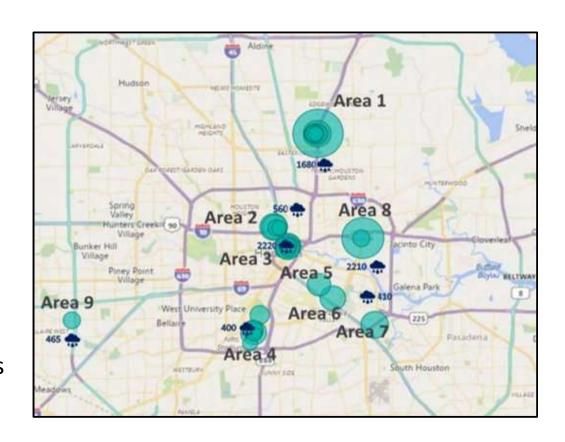

Sample 2**

### **ML Application of Anomaly Detection for LS Wet Well Levels**





### **Productivity Tools | Sample Tools for ICM Modeling**





### **Automation | Sample Process for Capacity Evaluation**

Automation of Collection System Capacity Evaluation & Reporting using Hydraulic Model, PBI, Python, & AGOL





# City of Houston Capacity Remedial Measures Plans & the Dynamic, Digital Approach





### Capacity Remedial Measures Plans (CRMP) Reports

The CD identified 9 Areas and required CRMP reports to determine cause of wet weather SSOs and develop remedial action design

CRMP Reports were required to be submitted to the EPA within 2 years of the Effective Date

Over the 15-year span of the CD, the City will continue to evaluate wet weather SSOs to identify any additional areas







### COH 10-Step Risk-Based Wastewater Planning







### Documentation and Metadata are Critical for Digital Reporting



Develop pipeline from data source to end-product



Document Content Lineage to facilitate sharing and report maintenance



Establish consistent practice to automate data processing



Build self-serve QA/QC capability into your work





# Integrating Work Products for Continuity







# **CRMP** Digital Report Components















### Capacity Remedial Measures Plans (CRMP) Digital Reports

Introduction Frame

Framework

Root-Cause Analysis

Alternative Evaluation

Report Summary



CD SSO Live Web Map



Remediation Alternatives Evaluation



**CRMP Methodology** 



Construction Cost Estimate



**Capacity Analysis** 



Recommended Project Web Map