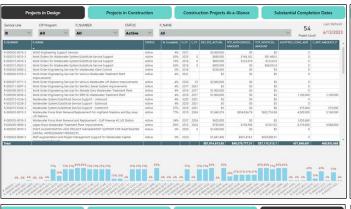

## **Sample Customized Reports | CIP Project Management System**

| Service Line                       |       | CIP_Program                             |                       | P_NUMBER                               |                  | STATUS            |               | P_NAME  |                           |              |                  |         |                        |                 | 36            | Last Refres |
|------------------------------------|-------|-----------------------------------------|-----------------------|----------------------------------------|------------------|-------------------|---------------|---------|---------------------------|--------------|------------------|---------|------------------------|-----------------|---------------|-------------|
| R                                  | ×     | All                                     | · V                   | All                                    |                  | Active            | ×             | All     |                           |              |                  |         |                        |                 | Project Count | 41101202    |
| P NUMBER                           | 150   | NAME                                    |                       |                                        |                  |                   |               |         | PROLMSR                   | PSTAILS      | NTP_DATE         | NO_DAYS | C_END_DATE             | Subs_CDate      | ORIG CAMOUNT  | DRAWG_N     |
| R-000019-EWSR-                     |       | ergency Wastewate                       |                       |                                        |                  |                   |               |         | Jack Carrfield            | Active       |                  | 5999    |                        |                 | 1             |             |
| R-000035-0012-4                    |       |                                         |                       | and Replacement -:                     |                  |                   | r1, and West  | Park #1 | Christopher Goodwin       | Active       | 7/7/2000         |         | 2/14/2022              | 11/28/2022      | 12,690,060    |             |
| R-000035-0013-4                    |       |                                         |                       | wert - Eldridge Park                   |                  |                   |               |         | Sekhar Ambadapudi-<br>COH | Active       | 11/24/2020       |         | 11/21/2022             | 11/21/2022      | 10,489,070    | 66286       |
| F-000035-011E-4                    |       |                                         |                       | ment for Plum Creel                    | Tanya Circle, a  | nd Old Stone Try  | el (Feckage 2 | 1       | Rajesh Danayak            | ACDVE        | 12/15/2020       |         | 11/20/2021             | 04/24/2022      | 1,002,769     |             |
| R-000265-0112-4                    |       | occlate Sayou WW                        |                       |                                        |                  |                   |               |         | Michael Alfred            | Active       | 11/27/2017       |         | 5/25/2020              | 11/01/2023      | 6,006,710     |             |
| R-000265-0124-4                    |       |                                         |                       | d Plant (WWTP) Jety                    |                  |                   |               |         | Gauher Khan               | Active.      | 5/17/2021        |         | 5/6/2023               | 08/31/2023      | 6,467,147     |             |
| R-000265-0125-4<br>R-000265-0152-4 |       |                                         |                       | t Plant (WWTP) (mg                     | Oversents        |                   |               |         | Washua Lin                | Active       | 1/25/2021        |         | 6/24/2023              | 02/24/2023      | 10,996,660    | 65446       |
| R-000265-0152-4<br>R-000265-1448-4 |       | istewater Process U                     |                       | g and Evaluation<br>plate Bayou WWTF I |                  |                   |               |         | Talo Fang<br>Birthuan Zhu | Active       | 7/15/2021        |         | 7/14/2024              |                 | 5,411,350     |             |
| R-000265-1448-4                    |       | egans sayou-North<br>Fahab Package 1: 8 |                       | oate sayou www.rr                      | St. 2046u N/2 C  | rating Reproces   | vent          |         | Alienza Debzadi           | Active       | 7/19/2021        |         | 12/1/2023              | 12/36/2022      | 8,735,000     |             |
| R-000267-0127-4                    |       |                                         |                       | ment - Aureshine, Sci                  | makes Souther    |                   |               |         | iohn Okafor               | Active       | 7/6/2000         |         | 3/29/2022              | 03/21/2022      | 4252963       |             |
| R-000267-0129-4                    |       |                                         |                       | ment - MacGregor #                     |                  |                   |               |         | John Clarfor              | Active       | 1/20/2020        |         | 7/19/2022              | 11/10/2022      | 9,700,821     |             |
| E-000267-0130-4                    |       |                                         |                       | ment - Enetshire No.                   |                  |                   |               |         | Jing He                   | Active       | 4/11/2022        |         | 10/11/2023             | 10/13/2022      | 11,212,350    |             |
|                                    | Mi    | edow Lift Stations,                     |                       |                                        |                  |                   |               |         |                           |              |                  |         |                        |                 |               | 10396       |
| R-000267-0161-4                    |       | Station Renewal as<br>frmond #1 and Bon |                       | ment - Northbolous<br>IR Stations      | 5 Crive #1, Nort | hborough Drive    | #2, Old Katy  | Foat,   | Sayed Jafar               | Active       | 3/15/2022        | 570     | 10/6/2023              | 01/09/2024      | 9,453,532     |             |
| R-000267-1218-4                    | i Ab  | andonment and Flo                       | w Diversio            | n of interwood, Mill                   | D. #266, and Vio | kery citt Station | 5             |         | Raghad Alhaji             | Active       | 10/11/2019       | 556     | 7/19/2021              | 09/06/2023      | 14,912,792    |             |
| R-000267-126A-4                    | £ 1/2 | Station Removal &                       | Replacem              | ent High Star WOD                      | #70, Selle Park  | #1, WOO #94       |               |         | Alireza Behzadi           | Active       | 12/6/2021        | 540     | 5/90/2023              | 09/30/2023      | 0.999,366     | 69442       |
| E-000267-130A-4                    | 4 Gr  | een River Drive and                     | Chatmood              | Lift Station Diversio                  |                  |                   |               |         | Jing He                   | Active       | 4/11/2022        | 540     | 10/3/2023              | 10/03/2023      | 22,599,925    | 71117       |
|                                    | A.Se  | meda Siens WWTP is                      | TECOVERDE             | ris.                                   |                  |                   |               |         | Xiaohua Lin               | ACTIVE       | 2/14/2022        | 700     | 1/15/2024              | 01/14/2023      | 19,154,720    | 55740       |
| Total                              |       |                                         | STATE OF THE PARTY OF | 200                                    |                  |                   |               |         | 0.000                     | and the same | New York Control | 10000   | NAME OF TAXABLE PARTY. | AND DESCRIPTION | 332,199,888   | MALES       |