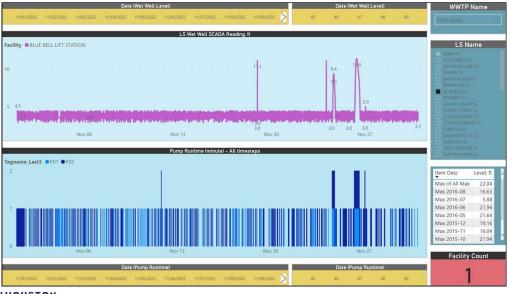

| ×           |            |









### **Sample Reports | ICM Hydraulic Modeling**











### **Sample Reports | SCADA Data Visualization**









HOUSTON

### Real-time Event Monitoring and Prediction | Sample 1



### **Real-time Event Monitoring and Prediction | Sample 2**

### **ML Application of Anomaly Detection for LS Wet Well Levels**





### **Productivity Tools | Sample Tools for ICM Modeling**





### **Automation | Sample Process for Capacity Evaluation**

Automation of Collection System Capacity Evaluation & Reporting using Hydraulic Model, PBI, Python, & AGOL





# City of Houston Capacity Remedial Measures Plans & the Dynamic, Digital Approach





### Capacity Remedial Measures Plans (CRMP) Reports

The CD identified 9 Areas and required CRMP reports to determine cause of wet weather SSOs and develop remedial action design

CRMP Reports were required to be submitted to the EPA within 2 years of the Effective Da