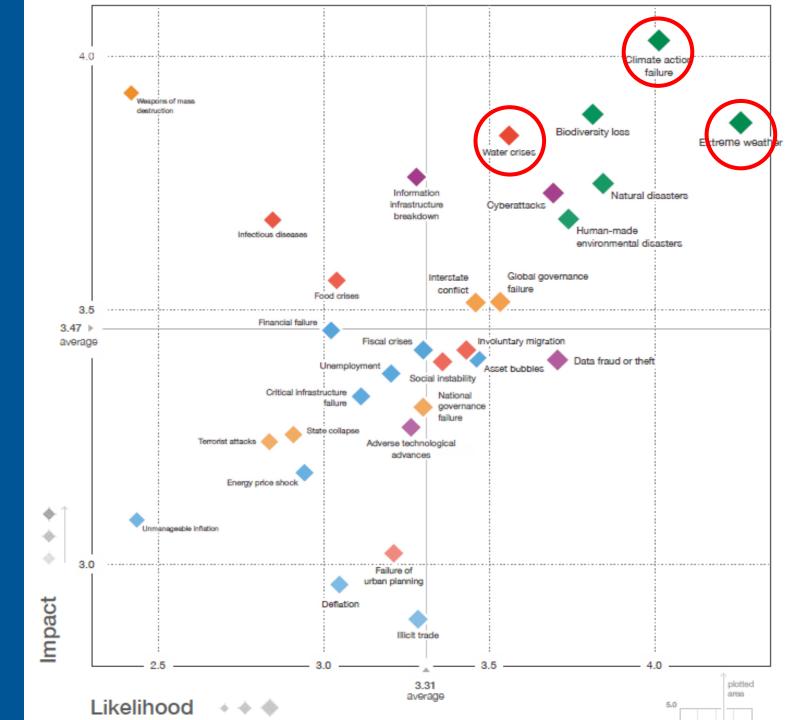

#### One Water Planning Provides a Foundation for the Future

**Cindy Wallis-Lage,** President, Black & Veatch Water

Houston TACWA | July 23, 2021

Water crisis consistently ranked in top 5 risk since 2012

Climate action failure and extreme weather are the No 1 and 2 risks

Source: World Economic Forum Global Risk Report 2020