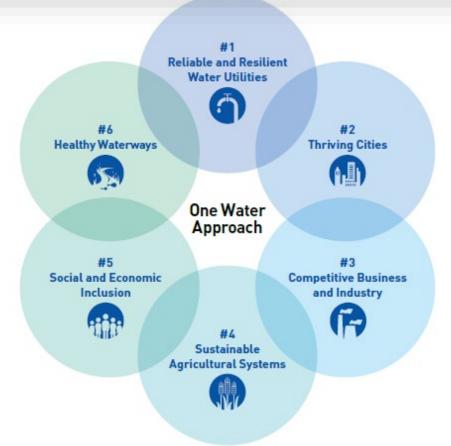

### What is One Water?

One Water values the entire drop and recognizes all water as a resource.

#### **One Water Approach**

The One Water approach recognizes that water must be managed in ways that respect and respond to the natural flows of watersheds and the natural ecosystem, geology, and hydrology of an area.

US Water Alliance, One Water Roadmap, 2017 http://uswateralliance.org/sites/uswateralliance.org/files/publications/Roadmap%20FINAL.pdf